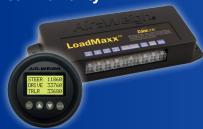

#### **Need Gross Vehicle Weight?**

Know your vehicle's steer, drive, GVW, and Net Payload with a suspension mounted LoadMaxx scale.

- Suspension mounted scale for all refuse vehicle types
- GVW, Net Payload, and Axle Group Weight
- Eliminate overweight fines
- Reduce equipment abuse and related costs
- Two programmable alarm outputs
- 3-Year warranty

#### LoadMaxx or QuickLoad?

Both the LoadMaxx and QuickLoad scales provide all of the features required to ensure a driver is completing their route safely and legally.

LoadMaxx provides advanced communication features with third party telematics integration and Bluetooth to display weights via the FREE LoadMaxx app.