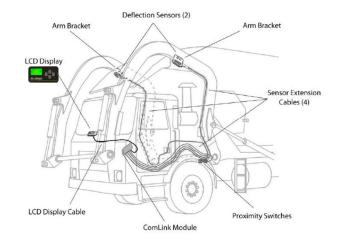

### **Optimize Route Profitability**

Increase profitability by obtaining individual commercial container weight, and identify non-profitable accounts.

- Arm mounted deflection sensors dramatically increase scale durability and reduce calibration frequency
- Measures FEL individual commercial container content weight
- Integration options with third party telematics software
- 3 -Year warranty

#### **How BinMaxx Works**

Weigh-in-motion sensors are mounted on the lift arms that weigh containers without driver interaction needed.

- No requirement to replace OEM forks or fork tubes
- Does not change driver's normal lifting routine
- Arm mounted design optimizes durability and reduces calibration frequency
- Container content weight is displayed in cab mounted display