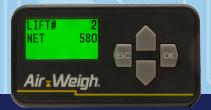

#### **How BinMaxx Works**

Weigh-in-motion sensors are mounted on the lift arms that weigh containers without driver interaction needed.

- No requirement to replace OEM forks or fork tubes
- Does not change driver's normal lifting routine
- Arm mounted design optimizes durability and reduces calibration frequency
- Container content weight is displayed in cab mounted display

#### **Need Gross Vehicle Weight?**

Know your vehicle's steer, drive, GVW, and Net Payload with a suspension mounted LoadMaxx scale.

- Suspension mounted scale for all refuse vehicle types
- GVW, Net Payload, and Axle Group Weight
- Eliminate overweight fines
- Reduce equipment abuse and related costs
- Two programmable alarm outputs
- 3-Year warranty