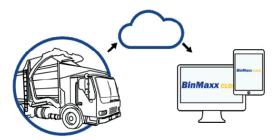

# Cloud-Based Software for Front End Loaders

Add the ability to also transmit lift and weight data from each truck in your fleet to the CLOUD, where the data can then be available on any smart device.

- Secure cloud storage
- No monthly or data storage fees
- Access data securely and easily from any computer or smart device
- View and track customer information, pickup location, time and container content weight
- Download detailed lift reports as spreadsheets or PDFs