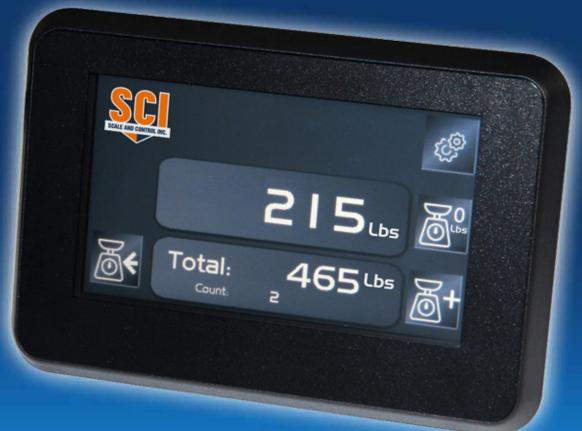

## Compact Weighing System for Forklifts, Tractors, Skid Steer and Small Loaders

Compuload
On Board Weighing Systems

- Compact Easy to read 4.3" display
- Accurate Weighing of every lift
- 100% Zero Tare facility
- Avoid Overloading
- 12-24VDC Compatible
- -30\*C to +75\*C operating temperature range
- Internal Buzzer 85Db
- IP65 rated
- Provision for overload alarm

After continuous development, we now introduce the Compuload CL2000.

It is simple to operate and provides reliable and accurate readings.

#### Tractors, Skid Steer and Small Loaders

The Compuload CL2000 is a general purpose programmable 4.3" display. Compact and modern looking. It can be used indoors or outdoors, rated at IP65.

| <b>TECHNICAL</b> | <b>SPECIFI</b> | <b>CATIONS</b> : |
|------------------|----------------|------------------|
|------------------|----------------|------------------|