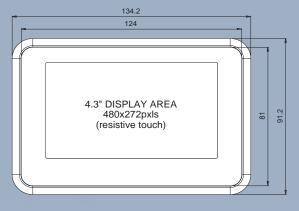

#### Tractors, Skid Steer and Small Loaders

The Compuload CL2000 is a general purpose programmable 4.3" display. Compact and modern looking. It can be used indoors or outdoors, rated at IP65.

| <b>TECHNICAL</b> | <b>SPECIFI</b> | <b>CATIONS</b> : |
|------------------|----------------|------------------|
|------------------|----------------|------------------|

| Power supply voltage:        | 8 - 32 V, I max 2A                                        |  |
|------------------------------|-----------------------------------------------------------|--|
| Operative temperature:       | - 30°C ÷ +75°C                                            |  |
| Sealing:                     | IP65                                                      |  |
| Main CPU:                    | ARM Cortex M4, 32 bit                                     |  |
| Frequency:                   | 180 Mhz                                                   |  |
| Internal memory:             | 2MB Program Flash, 64MB SDRAM (Data),<br>8KB EEPROM       |  |
| RAM:                         | 260 KB                                                    |  |
| Display:                     | TFT 4.3", 480 x 272 pixels, 800 cdm, 600:1 contrast ratio |  |
| Sun readability:             | Yes                                                       |  |
| RTC:                         | Yes                                                       |  |
| Wake up mode:                | Power supply, CAN message                                 |  |
| Boot time:                   | < 3 sec                                                   |  |
| Internal temperature sensor: | Yes                                                       |  |
| Buzzer:                      | 85 Db                                                     |  |
| Video Input (optional):      | 1 PAL/NTSC standard input                                 |  |
| I/O List (optional):         | - 2 analog/digital Inputs<br>- 4 Outputs High Side 2A     |  |
| Connector:                   | AMP automotive 26 pin                                     |  |
| Standards:                   | CE<br>EMC industrial, automotive                          |  |