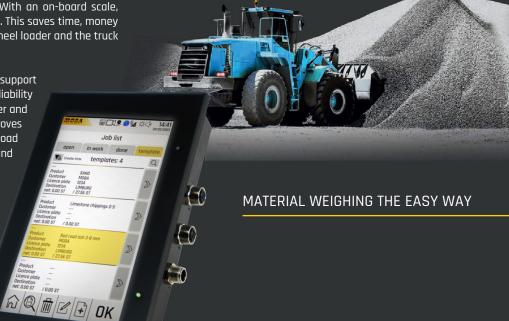

#### THE DISPLAY

IN A DATA DRIVEN WORLD THE HLC 4000 DELIVERS. THE HLC 4000 EASY-TO-READ COLOR TOUCHSCREEN IS PACKED WITH AMAZING FEATURES AND FUNCTIONS WHICH SUPPORTS LIVE DATA ENTRY USED IN MULTIPLE FIELD APPLICATIONS.

- 8 DATA LISTS (1000 / LIST)
- CLOUD DATA SOLUTION
- JOB TEMPLATES
- ON-SCREEN DIAGNOSTICS
- BACKUP CAMERA (OPTION)
- TIP-OFF & TARGET MODE
- TRUCK & MULTI TRAILER LOADING
- UP TO 5 ATTACHMENTS
- PRINT TICKETS
- REMOTE DIAGNOSTICS & SUPPORT

#### LOADING AND REPORTING THE CORRECT WEIGHT EVERY TIME

Due to the rising cost of operating equipment, it is critical to reduce operating expenses and improve fleet efficiency. With an on-board scale, you will always know the exact weight of each load. This saves time, money and material, while taking full advantage of your wheel loader and the truck capacity.