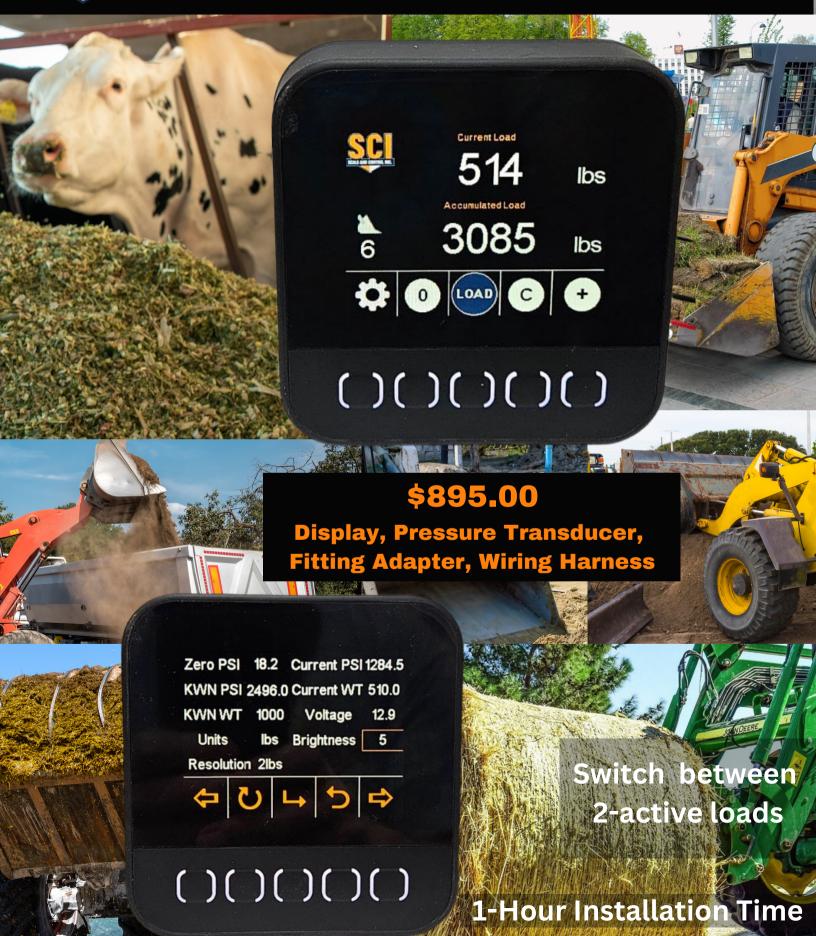

## WLS350 Stationary Loader Scale

## **WLS350 Screen Features**

## **WLS350 Scale Features**

3.5" Color Display • Optically bonded for long life, full color TFT display provides excellent readability in normal to extreme environmental conditions, provides clear viewing from all angles • Auto On-Off heated display for extreme temperatures • IP67 wash down rated display • 320 x 240 px display • 24 bit color • 8-32VDC power supply • Less than 1/4 amp draw • Operating temperature -40F to +185F (-40C to +85C) • User's can switch between 2 active loads • Sunlight readable display \* User installabe in just over 1 hour • 7 days a week technical phone support • Excellent price to value ratio • Includes display, ram bracket, wiring harness with waterproof connectors, 1-fitting adapter and 1 pressure transducer • + Button accumulates bucket weight •