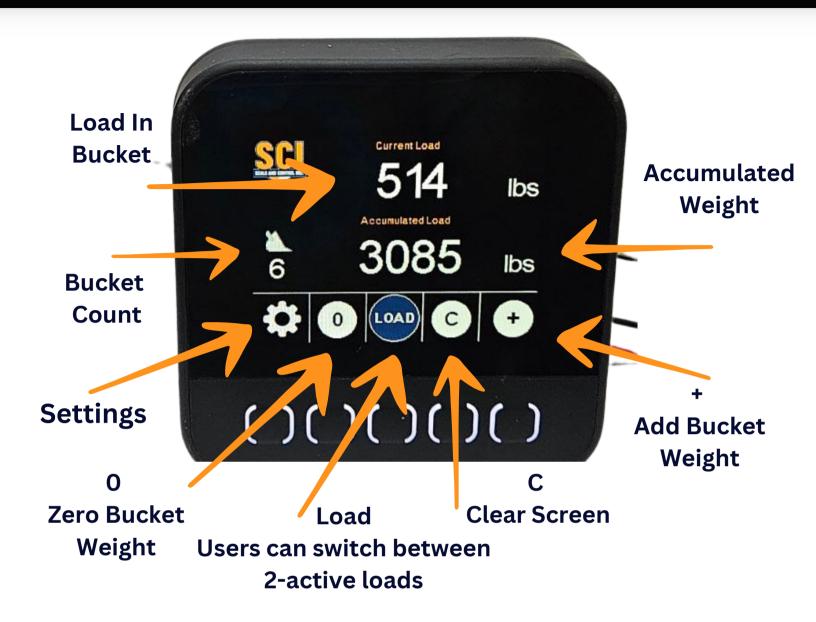

## **WLS350 Screen Features**

## **WLS350 Scale Features**

3.5" Color Display • Optically bonded for long life, full color TFT display provides excellent readability in normal to extreme environmental conditions, provides clear viewing from all angles • Auto On-Off heated display for extreme temperatures • IP67 wash down rated display • 320 x 240 px display • 24 bit color • 8-32VDC power supply • Less than 1/4 amp draw • Operating temperature -40F to +185F (-40C to +85C) • User's can switch between 2 active loads • Sunlight readable display \* User installabe in just over 1 hour • 7 days a week technical phone support • Excellent price to value ratio • Includes display, ram bracket, wiring harness with waterproof connectors, 1-fitting adapter and 1 pressure transducer • + Button accumulates bucket weight •