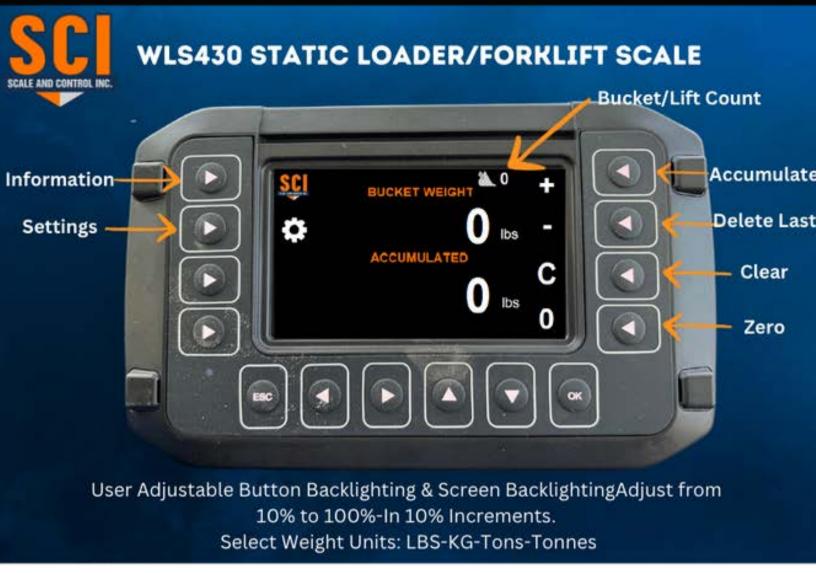

## **WLS430 Screen Features**

## **WLS430 Scale Features**

4.3" Color Display • Optically bonded for long life, full color TFT display provides excellent readability in normal to extreme environmental conditions, provides clear viewing from all angles • IP67 wash down rated display • 480 px x 272 px • 24 bit color • 8-32VDC power supply • Less than 1/4 amp draw • Operating temperature -40F to +185F (-40C to +85C) • Optional to switch from load display to the optional backup or front facing camera • Sunlight readable display \* User installabe in just over 1 hour • 7 days a week technical phone support • Excellent price to value ratio • Includes display, ram bracket, wiring harness with waterproof connectors, 1-fitting adapter and 1 pressure transducer • + Button accumulates bucket weight • - Button deducts the last bucket weight