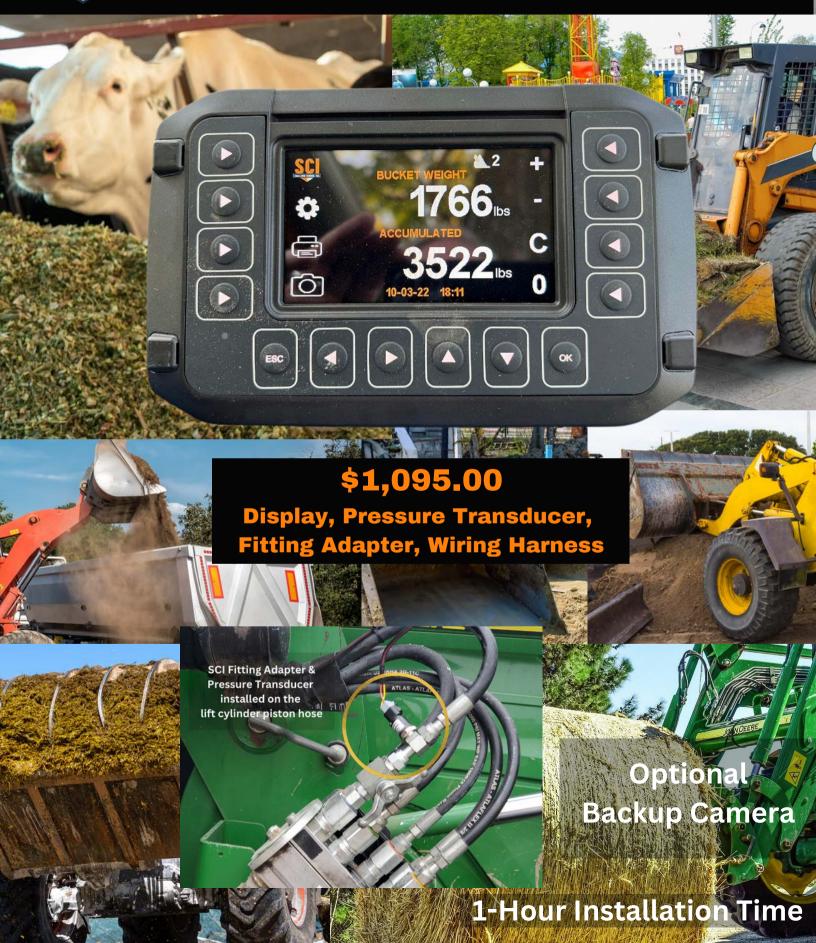

## WLS430 Stationary Loader Scale

## **WLS430 Scale Features**

4.3" Color Display • Optically bonded for long life, full color TFT display provides excellent readability in normal to extreme environmental conditions, provides clear viewing from all angles • IP67 wash down rated display • 480 px x 272 px • 24 bit color • 8-32VDC power supply • Less than 1/4 amp draw • Operating temperature -40F to +185F (-40C to +85C) • Optional to switch from load display to the optional backup or front facing camera • Sunlight readable display \* User installabe in just over 1 hour • 7 days a week technical phone support • Excellent price to value ratio • Includes display, ram bracket, wiring harness with waterproof connectors, 1-fitting adapter and 1 pressure transducer • + Button accumulates bucket weight • - Button deducts the last bucket weight